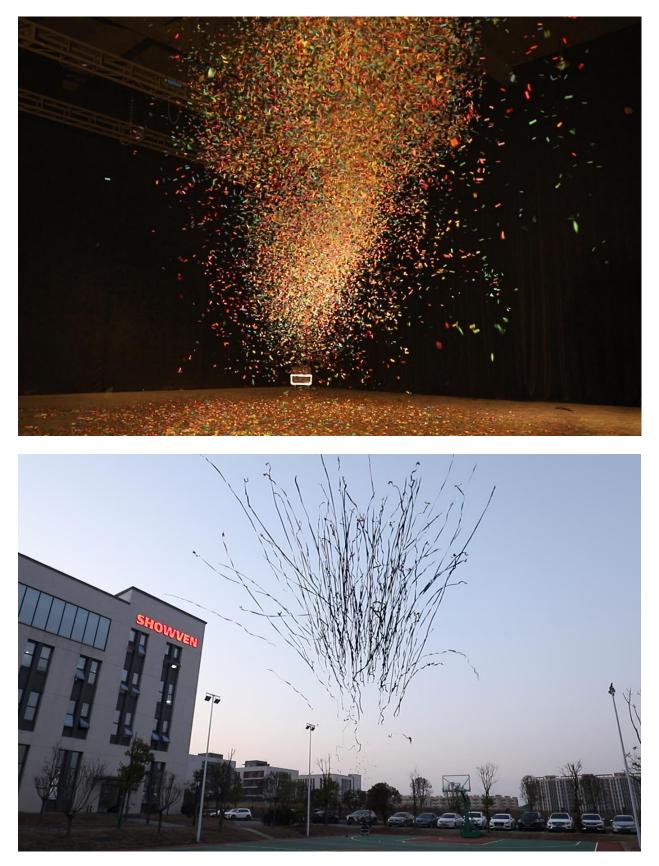

#### Output

CA12: Up to 43m (20m\*5cm streamer), up to 22m (confetti)

CA36: Up to 45m (20m\*5cm streamer), up to 22m (metallic confetti)

### **Output Angels**

-27°-41° (12 adjustable angles)

# Effect