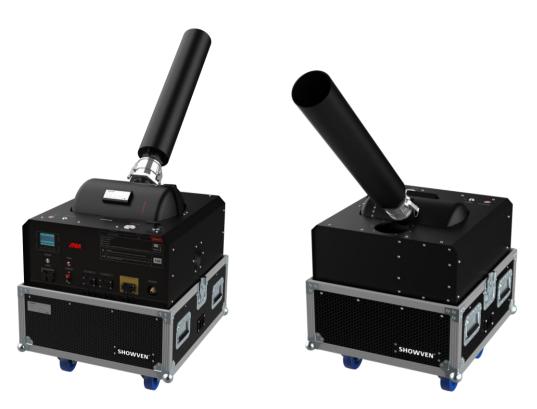

## **SHOWVEN**<sup>®</sup>

uFetti Shooter

uFetti Shooter is a type of new confetti/streamer shooter working with compressed air, equipped with built-in air compressor and battery (CA12) makes it super easier for stadium applications, together with SHOWVEN PyroSlave series firing system to achieve non interference wireless control, no DMX or power cable are needed. For faster pressurize of the tank, we reserve the external air coupling connector so that operator can use their own air compressor to fill the tank. To meet different ouutput volume request, we developed two models uFetti Shooter CA12 and CA36 with different output capacity.

## Features

- V Upto 43m (CA12) / 45m (CA36) streamers output with full loading
- V PED certified tank
- N Built-in air compressor with external air coupling connector available
- True wireless, 18650 battery powered system (CA12)
- V Durable stainless steel tank, launch pipe and connectors
- Multi safety configurations: cascadable power cut-off E-stop connector, ARM indicator light, safety switch etc.
- Touch screen
- ₹ 3-PIN, 5-PIN DMX and 9-60V pyro signal port
- Adjustable pressure upto 8bar
- Digital and mechanical pressure display
- 1 5L (CA12) / 10L (CA36) large capacity stainless steel launch pipe with self locking coupler

#### Dimension

600 x 560 x 880mm (CA12 with casters) 730 x 645 x 880mm (CA36 with casters)