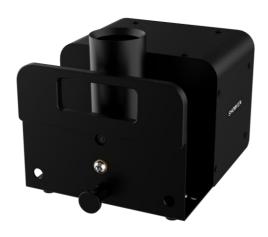

## CO<sub>2</sub> JET X-C1

CO<sub>2</sub> JET is a compact CO<sub>2</sub> effect machine blows clouds of CO<sub>2</sub> up to 8-10m. It is with multi angles adjustable installations even upside down. Built in DMX and direct on-off control makes it versatile for different application situations.

## **Features**

- Compact size
- √ 0~180° multi output angles adjustable
- \ Quality durable solenoid valve;
- Support both DMX and direct on-off control;
- Powerful output upto 8-10m.
- Stainless steel housing
- NP G3/8" quick coupler
- Neutrik PowerCON TRUE1 power connector