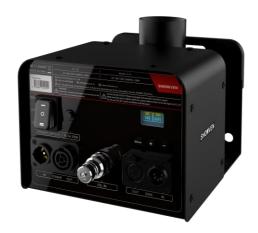

## **Features**

- Compact size
- √ 0~180° multi output angles adjustable
- \ Quality durable solenoid valve;
- Support both DMX and direct on-off control;
- Powerful output upto 8-10m.
- Stainless steel housing
- NP G3/8" quick coupler
- Neutrik PowerCON TRUE1 power connector

## **Specifications**

Dimension

285 x 192 x 185 mm

Weight

7kg

Input

110-120V / 220-240V

**Work Power** 

50W

Max Output Height

8-10m

Control

DMX, Direct on-off voltage control

**DMX Channels** 

1 channel

**Quick Coupler** 

DNP G3/8" quick coupler