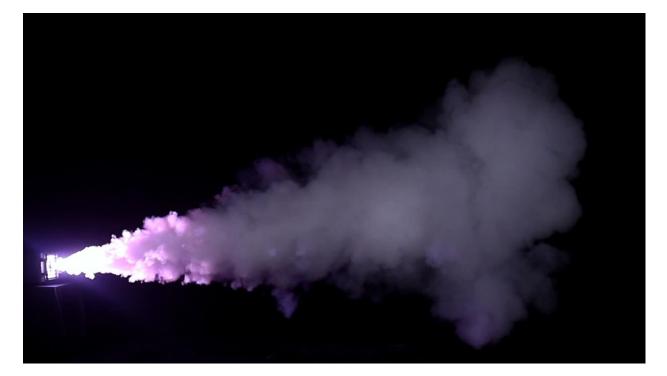

## SONICBOOM<sup>™</sup> JET

SONICBOOM JET is a revolution  $CO_2$  jet simulator with stronger burst and massive instant fog output up to 15m. SONICBOOM JET simulate traditional  $CO_2$  jet to the greatest extent through our patented supercharging technology, which ensure much faster burst and higher effect than existing smoke jet product on market.

### Features

\ Patented supercharging technology, stronger burst

\ Dense smoke column up to 15m

\ Powerful dual smoke generation system, dual output

Whole metal piping system, reliable and longer service life

### Voltage and Fuse

AC220-240V, 50/60Hz, 15A/250V AC100-120V, 50/60Hz, 18A/250V Work Power

3000W/1800W (220V version) 2400W/1800W (110V version)

Max Output Height 15m

LED power 9W\*30PCS