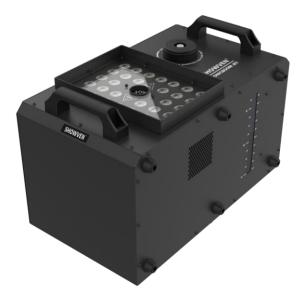

## SONICBOOM<sup>™</sup> JET

SONICBOOM JET is a revolution  $CO_2$  jet simulator with stronger burst and massive instant fog output up to 15m. SONICBOOM JET simulate traditional  $CO_2$  jet to the greatest extent through our patented supercharging technology, which ensure much faster burst and higher effect than existing smoke jet product on market.

#### Dimension

546 x 331 x 372 mm

#### Weight

37 kg

### Voltage and Fuse

AC220-240V, 50/60Hz, 15A/250V AC100-120V, 50/60Hz, 18A/250V Work Power

3000W/1800W (220V version) 2400W/1800W (110V version)

Max Output Height 15m

LED power 9W\*30PCS

### Smoke Output 150000cuft/min

Tank Capacity 6L, stainless steel built-in tank